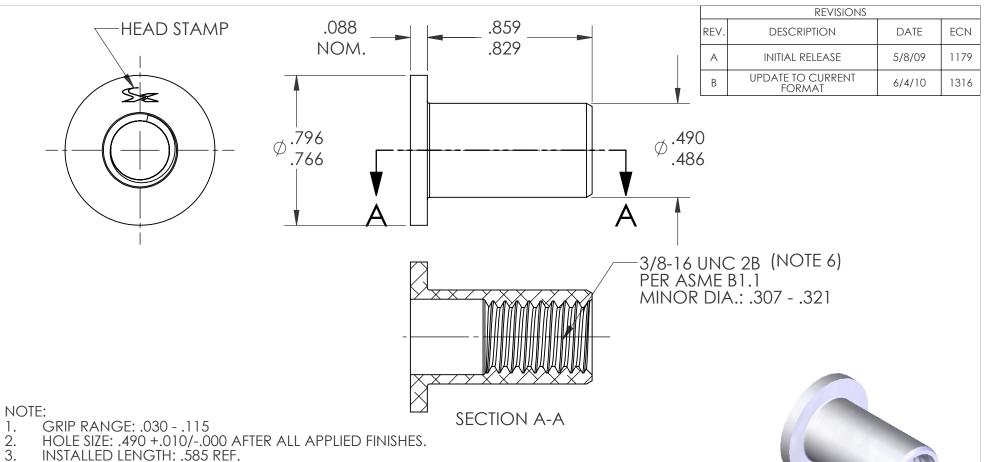

2.

- 3.
- LUBRICATION: NONE 4.
- INSTALLATION TOOL: MS 100 SPIN PULL
- MAY BE PRODUCED TO 3B THREAD CLASS DEPENDING ON THE MANUFACTURING LOT NUMBER OR CUSTOMER REQUIREMENT. SPECIFIC CLASS AVAILABLE UPON REQUEST.

|                                                                                                                                                                                                                                                                       |             |         | UNLESS OTHERWISE SPECIFIED:                                                                                                                                                                   |                                                                                       | NAME | DATE   |                                  |         |       |           |
|-----------------------------------------------------------------------------------------------------------------------------------------------------------------------------------------------------------------------------------------------------------------------|-------------|---------|-----------------------------------------------------------------------------------------------------------------------------------------------------------------------------------------------|---------------------------------------------------------------------------------------|------|--------|----------------------------------|---------|-------|-----------|
| PROPRIETARY AND CONFIDENTIAL THIS DRAWING, AND THE INFORMATION CON- TAINED HERIN, ARE THE PROPERTY OF SHEREX AND ARE NOTTO BE USED IN ANY MANNER DETRIMENT TO THE INTEREST OF THE COMPANY. SHEREX SOLUTIONS RESERVES THE RIGHT TO REVISE PART/DRAWING WITHOUT NOTICE. |             |         | DIMENSIONS ARE IN INCHES TOLERANCES: ANGULAR: MACH± 1 BEND ±1 TWO PLACE DECIMAL ±.01 THREE PLACE DECIMAL ±.002 INTERPRET GEOMETRIC TOLERANCING PER: ASME Y14.5M-1994  MATERIAL A5056/A6053-T4 | DRAWN                                                                                 | TWR  | 5/8/09 |                                  |         |       |           |
|                                                                                                                                                                                                                                                                       |             |         |                                                                                                                                                                                               | CHECKED                                                                               |      |        | TITI C.                          |         |       |           |
|                                                                                                                                                                                                                                                                       |             |         |                                                                                                                                                                                               | ENG APPR.                                                                             | JVK  | 5/8/09 | TITLE:                           |         |       |           |
|                                                                                                                                                                                                                                                                       |             |         |                                                                                                                                                                                               | MFG APPR.                                                                             |      |        | FLAT HEAD OPEN END               |         |       |           |
|                                                                                                                                                                                                                                                                       |             |         |                                                                                                                                                                                               | Q.A.                                                                                  | JVK  | 5/8/09 |                                  |         |       |           |
|                                                                                                                                                                                                                                                                       |             |         |                                                                                                                                                                                               | COMMENTS:                                                                             |      |        |                                  |         |       |           |
|                                                                                                                                                                                                                                                                       |             |         |                                                                                                                                                                                               | E-mail: info@sherex.com<br>www.sherex.com<br>Phone: 866-474-3739<br>Fax: 716-875-0358 |      |        | SIZE DWG. NO.  CA-3716A-115  REV |         |       | REV       |
|                                                                                                                                                                                                                                                                       |             |         | FINISH                                                                                                                                                                                        |                                                                                       |      |        |                                  |         |       | R         |
|                                                                                                                                                                                                                                                                       | NEXT ASSY   | USED ON | NONE                                                                                                                                                                                          |                                                                                       |      |        |                                  |         |       |           |
|                                                                                                                                                                                                                                                                       | APPLICATION |         | DO NOT SCALE DRAWING                                                                                                                                                                          | 1 4.4. 1 13 37 3 3000                                                                 |      |        | SCALE: 2:1                       | WEIGHT: | g SHE | ET 1 OF 1 |